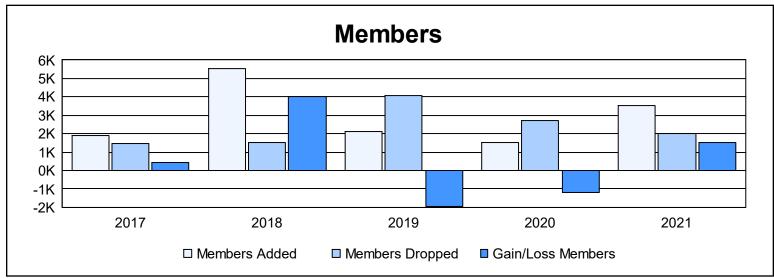

| Year      | New<br>Clubs | Dropped<br>Clubs | Gain/<br>Loss<br>Clubs | New<br>Members | Charter<br>Members | Reinstate<br>Members | Transfer<br>Members | Total<br>Member<br>Added | Total<br>Members<br>Dropped | Gain/<br>Loss<br>Members |
|-----------|--------------|------------------|------------------------|----------------|--------------------|----------------------|---------------------|--------------------------|-----------------------------|--------------------------|
| 2016-2017 | 13           | 27               | -14                    | 1,388          | 353                | 87                   | 56                  | 1,884                    | 1,441                       | 443                      |
| 2017-2018 | 102          | 13               | 89                     | 2,774          | 2,534              | 150                  | 54                  | 5,512                    | 1,506                       | 4,006                    |
| 2018-2019 | 20           | 45               | -25                    | 999            | 649                | 397                  | 49                  | 2,094                    | 4,050                       | -1,956                   |
| 2019-2020 | 17           | 36               | -19                    | 757            | 525                | 159                  | 80                  | 1,521                    | 2,732                       | -1,211                   |
| 2020-2021 | 78           | 28               | 50                     | 1,310          | 2,000              | 133                  | 60                  | 3,503                    | 1,991                       | 1,512                    |
| Average   | 46           | 30               | 16                     | 1,446          | 1,212              | 185                  | 60                  | 2,903                    | 2,344                       | 559                      |